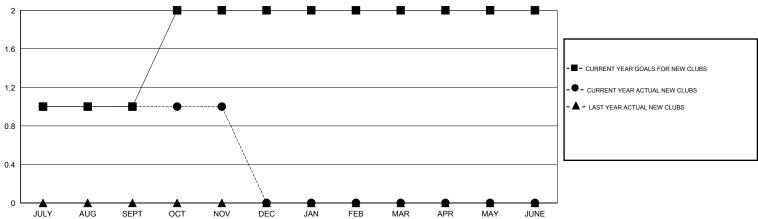

## LOCATION MALAYSIA

GMT CA 5

| Clubs                 |                  |           |                  |                  | Members               |                    |                                     |                    |                  |
|-----------------------|------------------|-----------|------------------|------------------|-----------------------|--------------------|-------------------------------------|--------------------|------------------|
| RESULTS FOR 2014-2015 |                  |           |                  |                  | RESULTS FOR 2014-2015 |                    |                                     |                    |                  |
| QUARTER               | NEW CLUB<br>GOAL | NEW CLUBS | DROPPED<br>CLUBS | NET<br>GAIN/LOSS | QUARTER               | NEW MEMBER<br>GOAL | CHARTER AND<br>NEW MEMBERS<br>ADDED | DROPPED<br>MEMBERS | NET<br>GAIN/LOSS |
| JULY/AUG/SEPT         | 1                | 1         | 0                | 1                | JULY/AUG/SEPT         | 112                | 215                                 | 28                 | 187              |
| OCT/NOV/DEC           | 1                | 0         | 0                | 0                | OCT/NOV/DEC           | 65                 | 149                                 | 14                 | 135              |
| JAN/FEB/MAR           | 0                | 0         | 0                | 0                | JAN/FEB/MAR           | 10                 | 0                                   | 0                  | 0                |
| APR/MAY/JUNE          | 0                | 0         | 0                | 0                | APR/MAY/JUNE          | -20                | 0                                   | 0                  | 0                |