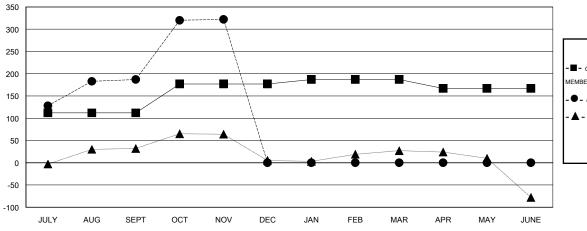

## LOCATION MALAYSIA

GMT CA 5

| Clubs                 |                  |           |                  |                  | Members               |                    |                                     |                    |                  |
|-----------------------|------------------|-----------|------------------|------------------|-----------------------|--------------------|-------------------------------------|--------------------|------------------|
| RESULTS FOR 2014-2015 |                  |           |                  |                  | RESULTS FOR 2014-2015 |                    |                                     |                    |                  |
| QUARTER               | NEW CLUB<br>GOAL | NEW CLUBS | DROPPED<br>CLUBS | NET<br>GAIN/LOSS | QUARTER               | NEW MEMBER<br>GOAL | CHARTER AND<br>NEW MEMBERS<br>ADDED | DROPPED<br>MEMBERS | NET<br>GAIN/LOSS |
| JULY/AUG/SEPT         | 1                | 1         | 0                | 1                | JULY/AUG/SEPT         | 112                | 215                                 | 28                 | 187              |
| OCT/NOV/DEC           | 1                | 0         | 0                | 0                | OCT/NOV/DEC           | 65                 | 149                                 | 14                 | 135              |
| JAN/FEB/MAR           | 0                | 0         | 0                | 0                | JAN/FEB/MAR           | 10                 | 0                                   | 0                  | 0                |
| APR/MAY/JUNE          | 0                | 0         | 0                | 0                | APR/MAY/JUNE          | -20                | 0                                   | 0                  | 0                |

## GOALS AND ACTUAL MEMBERS CUMULATIVE

| - CURR  | ENT YEAR GOALS FOR NEW |
|---------|------------------------|
| MEMBERS |                        |

- CURRENT YEAR ACTUAL MEMBERS

- ▲ - LAST YEAR ACTUAL MEMBERS